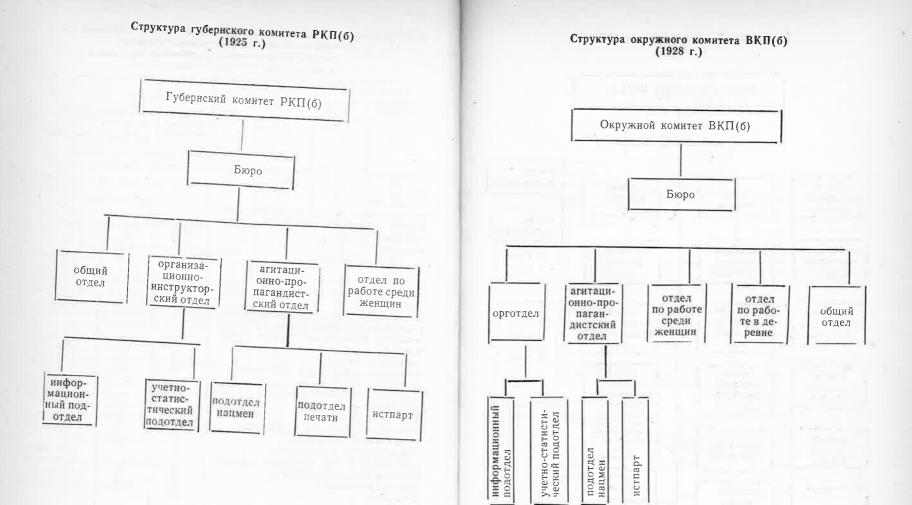

Точные данные о количественном и качественном составе партийных организаций появились лишь в 1922 г. В последующие годы статистическая отчетность совершенствуется.

Цифровые данные в сборнике подразделены по периодам: 1918—1928 гг., 1928—1930 гг., 1930—1942 гг. и 1943—1984 гг. Это связано с особенностями административно-территориального деления области, изменениями в структуре руководящих партийных органов. С декабря 1918 по июль 1928 г. во главе партийной организации стоял Симбирский — Ульяновский губком РКП(б), с нюля 1928 по июль 1930 г. — Ульяновский окружком ВКП(б), с нюля 1930 по 1942 г. включительно — Ульяновский горрайком ВКП(б), с нюля 1930 по 1942 г. включительно — Ульяновский горрайком ВКП(б) и с января 1943 г. — Ульяновский обком КПСС. Данные в таблицах приведены на 1 января соответствующего года. Только в отдельных случаях в таблицах по губернской и окружной партийным организациям данные приводятся по состоянию на другие числа и месяцы.

<sup>&</sup>lt;sup>3</sup> Там же, 21 декабря 1924 г.

<sup>&</sup>lt;sup>1</sup> Пролетарский путь, 25 декабря 1927 г.

изживших себя и ставших помехой в движении вперед, были созданы новые административные единицы — области, края, округа и районы. Была преобразована в округ, вошедший в состав Средне-Волжской области, и Ульяновская губерния. Партийное руководство теперь осуществлялось по схеме: обком (крайком) — окружком — райком — ячейка. В подчинении Ульяновского окружкома партии были Ульяновский горрайком, Заволжский (заводской) райком, 15 сельских райкомов. Они объединяли 182 ячейки и 32 кандидатские группы, в которых состояло 3002 члена и 1859 кандидатов в члены партии.